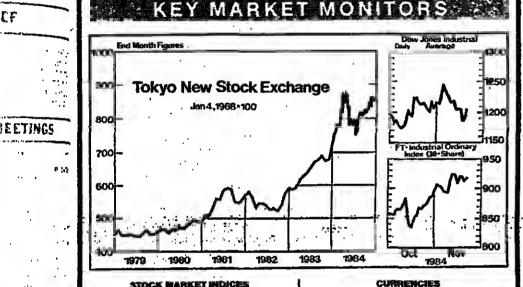

ors to part with stock. The FT Industrial Ordinary index closed 5.9 higher at 918.7.

Gilts, heset by sterling and North Seaoil price worries, and adverse futures market trends, went steadily lower. Closing falls ranged to 34.

Chief price chonges, Page 34: Detoils, Page 35: Shore information service, Page 36-37

### AUSTRALIA

RENEWED support emerged for Sydney's metal mining sector, while oil and gas issues remained buoyed by promis-

ing drilling reports this week. BHP put on 15 cents to A\$10.85, and results took CSR 2 cents higher to A\$3.10. Santos and Hartogen added 4 cents each for a respective AS6.40 and A\$2.70. Seltrust featured with a 12-cent jump to 72 cents.

Industrials were more subdued, but 8cent rises took Bond Corp to ASI.68, Brambles to AS3.62 and Elders IXL to AS3.48





Banks were favoured as ABN finished Fl 3 higher at Fl 334.50, while NMB was

almost a year ago.

| 1                                                                                                                                                                                                                                 | STOCK MARKET INDICES         |                  |                  |                                         |  |  |
|-----------------------------------------------------------------------------------------------------------------------------------------------------------------------------------------------------------------------------------|------------------------------|------------------|------------------|-----------------------------------------|--|--|
|